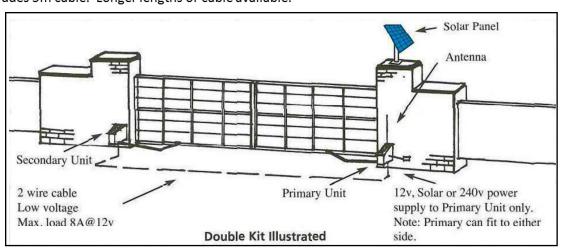

**Primary Unit Illustrated** 

[Fully charged battery will operate single gate 400/500 continuous cycles]

- Radio receiver (Pre-wired) & Antenna
- 3 x Remote controls (Radio transmitters), factory tested 200 metres
- 12 Watt Solar panel & bracket (in Solar Kit only) Panel can be located up to 100 metres from gate. Kit includes 5m cable. Longer lengths of cable available.

## DOUBLE GATE KITS AVAILABLE