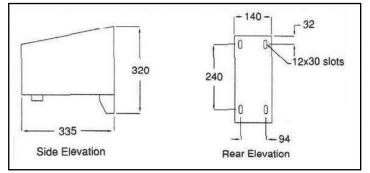

[Fully charged battery will operate single gate 400/500 continuous cycles]

- Radio receiver (Pre-wired) & Antenna
- 3 x Remote controls (Radio transmitters), factory tested 200 metres
- 12 Watt Solar panel & bracket (in Solar Kit only) Panel can be located up to 100 metres from gate. Kit includes 5m cable. Longer lengths of cable available.

## DOUBLE GATE KITS AVAILABLE

### **Options:**

- Wireless (Radio) Digital Keypads
- Digital hard-wired Keypads
- Intercom Audio and/or Video
- Push Button/Key-switch COMBO
- High security electric locking option
- Photo-electric safety (beam triggers) (Mains power units only)
- 4mm or 6mm Solar Cable

A complete range of Swing & Slide Automation is available to suit almost every Commercial, Industrial, Rural & Domestic application



## dimensions



## SUN-POWER Auto Gates

- For optimum performance, all gates must be on quality hinges. Gates must operate smoothly & evenly.
- Wind loading can affect gate operation (especially clad gates).
- XP Gate Driven Systems will drive a variety of gate sizes and weights. This is dependent on the quality of hinges and the force required at 1 metre from the hinge point to open and close the gate. 15kg is a recommended maximum for gates opening in ('Pull') and 7.5 kg for gates opening out ('Push').

### Suitable for rising hinge gates.

C

1300 MY GATE (1300 694 283)

Sun-Power Auto Gates Creating jobs in Australia

www.sungateaustralia.net